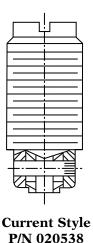

The new Auto-Lash Adjusting Screw Assembly for Caterpillar engines (P/N 020538) will continue to have a slotted head. The crosspin on the assembly has been removed and replaced by a pressed sleeve. These parts are interchangeable and both styles can be used in a Jacobs engine brake housing assembly.