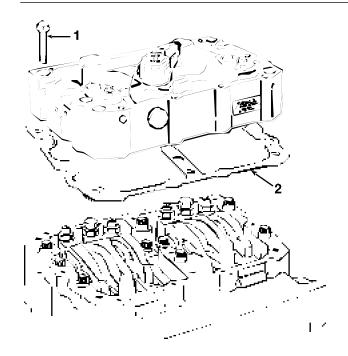

### **Attaching Parts**

| III.<br>No. | Cummins<br>P/N | Jacobs<br>P/N | Description          | Quan./<br>Group |
|-------------|----------------|---------------|----------------------|-----------------|
| 1           | 205643         | 019295        | Mounting screw       | 6               |
| 2           | 3871481        | 016846        | Brake housing gasket | 1               |