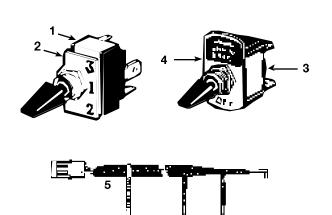

#### Control Groups CELECT™ Plus Engines

|         | Jacobs<br>P/N                                       | Description                                                                                              | Quan./<br>Group                                                                                                                                                                                                                                                                                                                                                                                                                                                                    |
|---------|-----------------------------------------------------|----------------------------------------------------------------------------------------------------------|------------------------------------------------------------------------------------------------------------------------------------------------------------------------------------------------------------------------------------------------------------------------------------------------------------------------------------------------------------------------------------------------------------------------------------------------------------------------------------|
| 3871647 | 020853                                              | Cab Control Group                                                                                        |                                                                                                                                                                                                                                                                                                                                                                                                                                                                                    |
| 3871460 | 016265                                              | 3-position switch                                                                                        | 1                                                                                                                                                                                                                                                                                                                                                                                                                                                                                  |
| 3871265 | 002959                                              | 3-position dash plate                                                                                    | 1                                                                                                                                                                                                                                                                                                                                                                                                                                                                                  |
| 3871648 | 019408                                              | ON/OFF switch                                                                                            | 1                                                                                                                                                                                                                                                                                                                                                                                                                                                                                  |
| 3871244 | 001305                                              | ON/OFF dash plate                                                                                        | 1                                                                                                                                                                                                                                                                                                                                                                                                                                                                                  |
| 3871650 | 020861                                              | Wiring diagram                                                                                           | 1                                                                                                                                                                                                                                                                                                                                                                                                                                                                                  |
|         |                                                     | Engine Control Grou                                                                                      | р                                                                                                                                                                                                                                                                                                                                                                                                                                                                                  |
| 3871652 | 020800                                              | Harness                                                                                                  | 1                                                                                                                                                                                                                                                                                                                                                                                                                                                                                  |
| 3871653 | 020868                                              | Ground wire, D/L                                                                                         | 1                                                                                                                                                                                                                                                                                                                                                                                                                                                                                  |
|         | P/N 3871647 3871460 3871265 3871648 3871244 3871650 | 3871647 020853<br>3871460 016265<br>3871265 002959<br>3871648 019408<br>3871244 001305<br>3871650 020861 | P/N         P/N         Description           3871647         020853         Cab Control Group           3871460         016265         3-position switch           3871265         002959         3-position dash plate           3871648         019408         ON/OFF switch           3871244         001305         ON/OFF dash plate           3871650         020861         Wiring diagram           Engine Control Group           3871652         020800         Harness |