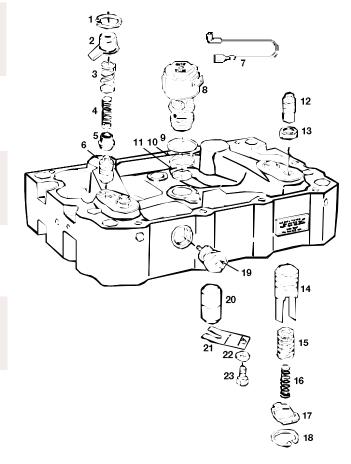

| III.                      | Cummins                                             | Description                                                                                                                      | Qty./H                        | ousing                             |
|---------------------------|-----------------------------------------------------|----------------------------------------------------------------------------------------------------------------------------------|-------------------------------|------------------------------------|
| No.                       | P/N                                                 |                                                                                                                                  | 455B                          | 455C                               |
| 1                         | 3871373                                             | Control valve retain. ring Control valve cover Outer cont. valve spring Inner cont. valve spring Control valve collar            | 2                             | 2                                  |
| 2                         | 3412330                                             |                                                                                                                                  | 2                             | 2                                  |
| 3                         | 3871366                                             |                                                                                                                                  | 2                             | 2                                  |
| 4                         | 3871345                                             |                                                                                                                                  | 2                             | 2                                  |
| 5                         | 3871364                                             |                                                                                                                                  | 2                             | 2                                  |
| 6<br>7<br>8<br>NI<br>NI   | 3871393<br>3871634<br>3871707<br>3871708<br>3871709 | Control valve spool assy.<br>Solenoid harness<br>Solenoid valve, 12V, SL<br>Solenoid valve, 24V, S/L<br>Solenoid valve, 24V, D/L | 2<br>1 <sup>2</sup><br>1<br>1 | 2<br>1 <sup>2</sup><br>1<br>1<br>1 |
| 9<br>10<br>11<br>12<br>12 | 3871638<br>3871217<br>3871218<br>3871699<br>3411473 | Upper seal ring Center seal ring Lower seal ring Robo-Lash™ assy.³ Robo-Lash™ assy.³                                             | 1<br>1<br>1<br>2              | 1<br>1<br>1                        |
| 13                        | 3871641                                             | Hex nut <sup>2</sup> Slave piston Outer slave piston spring Inner slave piston spring Slave piston spring ret.                   | 2                             | 2                                  |
| 14                        | 3871642                                             |                                                                                                                                  | 2                             | 2                                  |
| 15                        | 3871643                                             |                                                                                                                                  | 2                             | 2                                  |
| 16                        | 3871644                                             |                                                                                                                                  | 2                             | 2                                  |
| 17                        | 3871645                                             |                                                                                                                                  | 2                             | 2                                  |
| 18                        | 3871526                                             | Slave piston retain. ring Electrical connector <sup>4</sup> Electrical conn., D/L <sup>4</sup> Master piston Flat spring         | 2                             | 2                                  |
| 19                        | 3073972                                             |                                                                                                                                  | 1                             | 1                                  |
| NI                        | 3073974                                             |                                                                                                                                  | 1                             | 1                                  |
| 20                        | 3871646                                             |                                                                                                                                  | 2                             | 2                                  |
| 21                        | 3871561                                             |                                                                                                                                  | 2                             | 2                                  |
| 22                        | 3871208                                             | Plain washer                                                                                                                     | 2                             | 2                                  |
| 23                        | 3871248                                             | Hex head cap screw                                                                                                               | 2                             | 2                                  |

<sup>&</sup>lt;sup>3</sup> The Robo-Lash assembly includes hex nut, P/N 3871641.

 $<sup>^{\</sup>rm 4}$  Cummins P/N 3073972 has an "O" ring; use Parker No. 3-908 or equivalent for replacement.