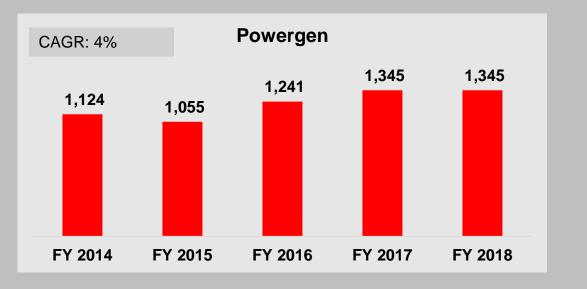

### How we have performed

- Revenue
- Profitability
- Cash Flow
- Dividend

CAGR since FY 2014

Domestic Vs. Exports Trend (₹ Cr)