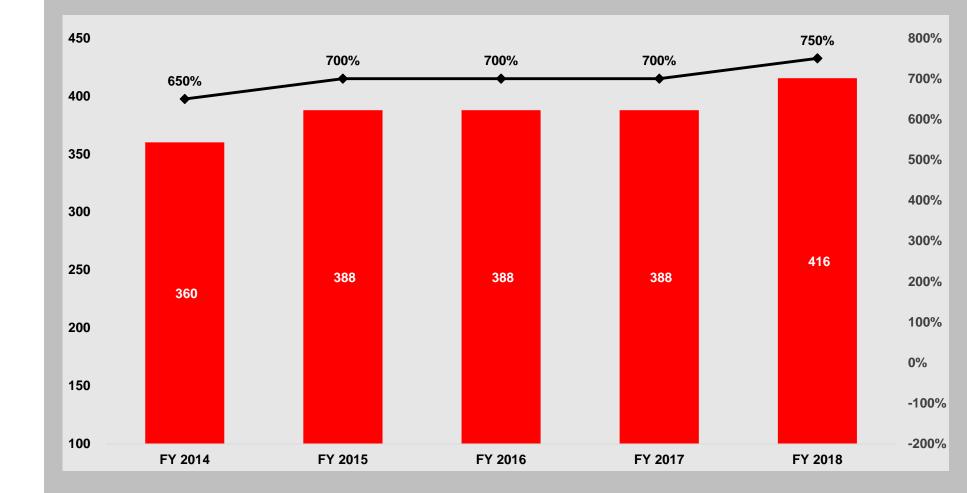

est ever sales in Construction segment
- Introduced and installed the Underslung power pack and noise attenuation solution for Indian Railways
- Entered the Indian Backhoe loader market with 3.9 litre engine
- Introduced new 20kVA product (LHP segment)
- Launched 'Cummins Care' mobile application



Cummins

Health, Safety and Environment

### **Caring** for People and Environment

- 92% employees trained on Live It, Lead It
- 0.7 Incidence Rate (better than Industry average of >1)
- 95% Waste Recycling rate
- 2850 kilo liters of water conserved (improvement of 4% from last year)



### How we have performed

- Revenue
- Profitability
- Cash Flow
- Dividend



CAGR since FY 2014

Domestic Vs. Exports Trend (₹ Cr)



# Domestic Revenue: Segment wise(₹ Cr)









# Dividend Trend (₹ Cr.)



\* Excluding Dividend Distribution tax

### **CIL Share Price Performance**



# How we have performed Q1 2018-19

- Revenue
- Profitability
- Cash Flow

Q1 2018-19 Financial Performance **Profit before** Free Cash Net Sales **Interest Tax** Flow ₹ 1,296 ₹ 256 Crores. Crores.

**Cummins Confidential** 

### **Just About Everywhere**

























The world is changing **Energy Diversity** 

**De-globalization** 

Connectivity

### **Climate Change**

- Electronic, Zero Emission products
- Alternate technologies ( electrification, fuel cells)

# India is changing

### Urbanization

 Extremely heavy energy consumption and infrastructure development

### Digitalization

- Smart factories, Industry 4.0
- Service our customers differently

# **CIL Growth Strategy**

| CORE