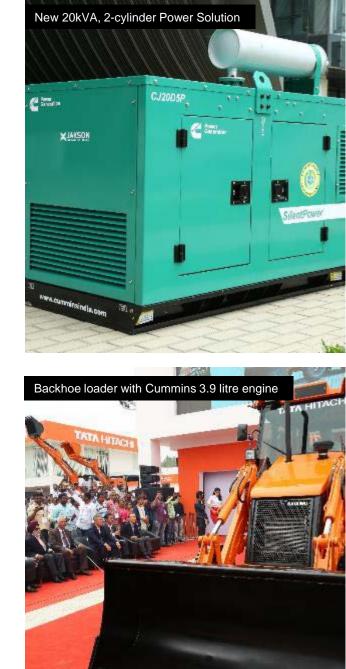

# **2017 Achievements**

- Recorded highest ever sales in Construction segment
- Introduced and installed the Underslung power pack and noise attenuation solution for Indian Railways
- Entered the Indian Backhoe loader market with 3.9 litre engine
- Introduced new 20kVA product (LHP segment)
- Launched 'Cummins Care' mobile application