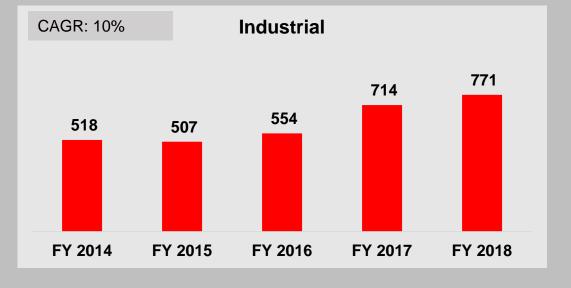

17 Achievements**

- Recorded highest ever sales in Construction segment
- Introduced and installed the Underslung power pack and noise attenuation solution for Indian Railways
- Entered the Indian Backhoe loader market with 3.9 litre engine
- Introduced new 20kVA product (LHP segment)
- Launched 'Cummins Care' mobile application



Cummins

Health, Safety and Environment

### **Caring** for People and Environment

- 92% employees trained on Live It, Lead It
- 0.7 Incidence Rate (better than Industry average of >1)
- 95% Waste Recycling rate
- 2850 kilo liters of water conserved (improvement of 4% from last year)



### How we have performed

- Revenue
- Profitability
- Cash Flow
- Dividend



CAGR since FY 2014

Domestic Vs. Exports Trend (₹ Cr)



# Domestic Revenue: Segment wise(₹ Cr)









# Dividend Trend (₹ Cr.)



\* Excluding Dividend Distribution tax

### **CIL Share Price Performance**



# How we have performed Q1 2018-19

- Revenue
- Profitability
- Cash Flow

Q1 2018-19 Financial Performance **Profit before** Free Cash Net Sales **Interest Tax** Flow ₹ 1,296 ₹ 256 Crores. Crores.

**Cummins Confidential** 

### **Just About Everywhere**

























The world is changing **Energy Diversity** 

**De-globalization** 

Connectivity

### **Climate Change**

- Electronic, Zero Emission products
- Alternate technologies ( electrification, fuel cells)

# India is changing

### Urbanization

 Extremely heavy energy consumption and infrastructure development

### Digitalization

- Smart factories, Industry 4.0
- Service our customers differently

# **CIL