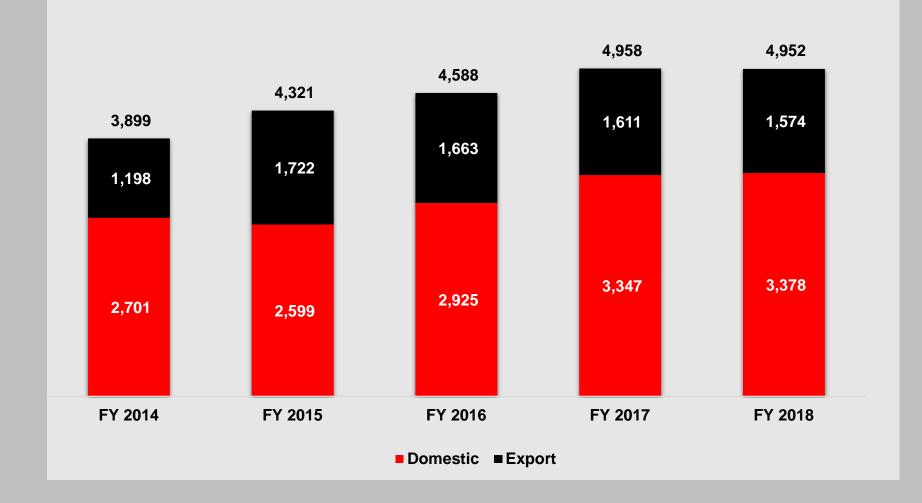

### How we have performed

- Revenue
- Profitability
- Cash Flow
- Dividend

CAGR since FY 2014

Domestic Vs. Exports Trend (₹ Cr)