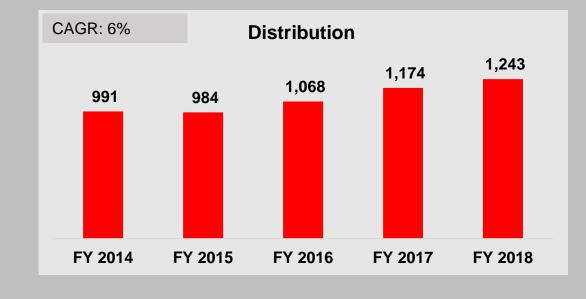

Achievements**

- Recorded highest ever sales in Construction segment
- Introduced and installed the Underslung power pack and noise attenuation solution for Indian Railways
- Entered the Indian Backhoe loader market with 3.9 litre engine
- Introduced new 20kVA product (LHP segment)
- Launched 'Cummins Care' mobile application



Cummins

Health, Safety and Environment

### **Caring** for People and Environment

- 92% employees trained on Live It, Lead It
- 0.7 Incidence Rate (better than Industry average of >1)
- 95% Waste Recycling rate
- 2850 kilo liters of water conserved (improvement of 4% from last year)



### How we have performed

- Revenue
- Profitability
- Cash Flow
- Dividend



CAGR since FY 2014

Domestic Vs. Exports Trend (₹ Cr)



# Domestic Revenue: Segment wise(₹ Cr)









# Dividend Trend (₹ Cr.)



\* Excluding Dividend Distribution tax

### **CIL Share Price Performance**



# How we have performed Q1 2018-19

- Revenue
- Profitability
- Cash Flow

Q1 2018-19 Financial Performance **Profit before** Free Cash Net Sales **Interest Tax** Flow ₹ 1,296 ₹ 256 Crores. Crores.

**Cummins Confidential** 

### **Just About Everywhere**

























The world is changing **Energy Diversity** 

**De-globalization** 

Connectivity

### **Climate Change**

- Electronic, Zero Emission products
- Alternate technologies ( electrification, fuel cells)

# India is changing

### Urbanization

 Extremely heavy energy consumption and infrastructure development

### Digitalization

- Smart factories, Industry 4.0
- Service our customers differently

# **CIL Gr