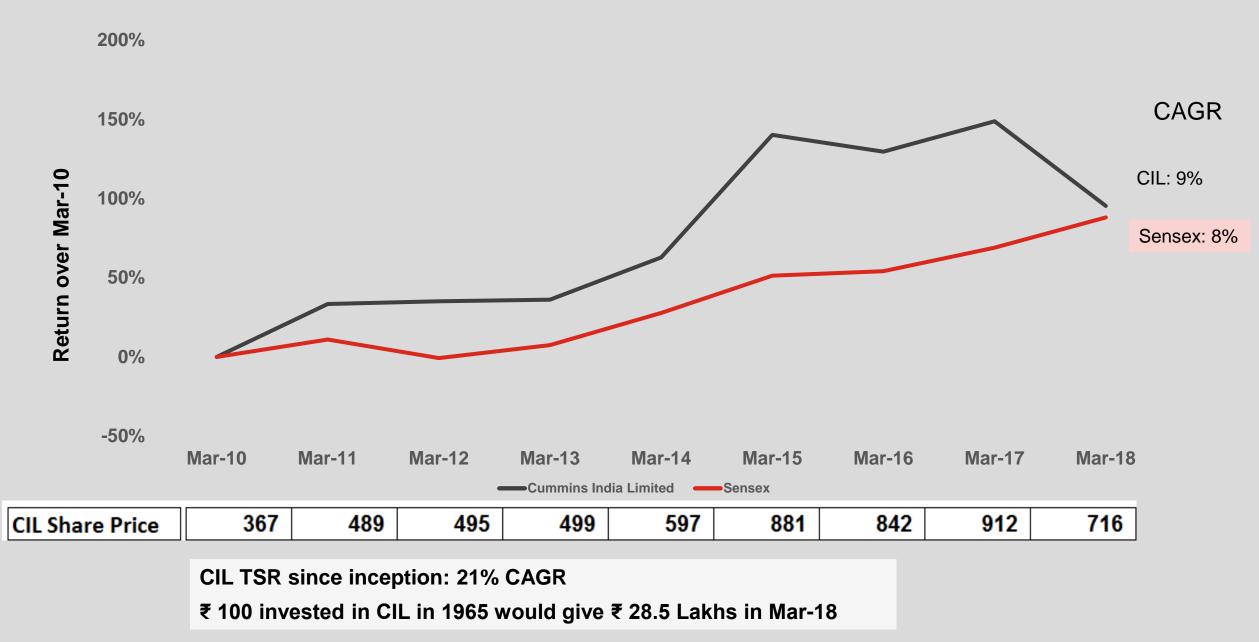

g power pack and noise attenuation solution for Indian Railways
- Entered the Indian Backhoe loader market with 3.9 litre engine
- Introduced new 20kVA product (LHP segment)
- Launched 'Cummins Care' mobile application



Cummins

Health, Safety and Environment

### **Caring** for People and Environment

- 92% employees trained on Live It, Lead It
- 0.7 Incidence Rate (better than Industry average of >1)
- 95% Waste Recycling rate
- 2850 kilo liters of water conserved (improvement of 4% from last year)



### How we have performed

- Revenue
- Profitability
- Cash Flow
- Dividend



CAGR since FY 2014

Domestic Vs. Exports Trend (₹ Cr)



# Domestic Revenue: Segment wise(₹ Cr)









# Dividend Trend (₹ Cr.)



\* Excluding Dividend Distribution tax

### **CIL Share Price Performance**



# How we have performed Q1 2018-19

- Revenue
- Profitability
- Cash Flow

Q1 2018-19 Financial Performance **Profit before** Free Cash Net Sales **Interest Tax** Flow ₹ 1,296 ₹ 256 Crores. Crores.

**Cummins Confidential** 

### **Just About Everywhere**

























The world is changing **Energy Diversity** 

**De-globalization** 

Connectivity

### **Climate Change**

- Electronic, Zero Emission products
- Alternate technologies ( electrification, fuel cells)

# India is changing

### Urbanization

 Extremely heavy energy consumption and infrastructure development

### Digitalization

- Smart factories, Industry 4.0
- Service our customers differently

# **CIL Growth Strategy**

| CORE                |            | CAPABILITIES             | GROWTH PLATFORMS       |