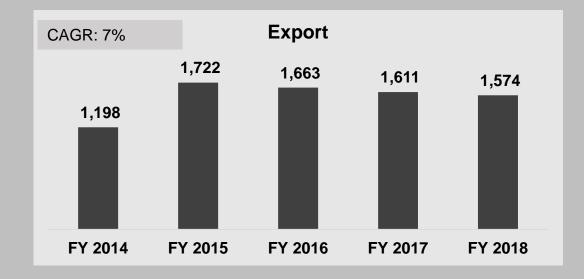

### How we have performed

- Revenue
- Profitability
- Cash Flow
- Dividend

CAGR since FY 2014

Domestic Vs. Exports Trend (₹ Cr)