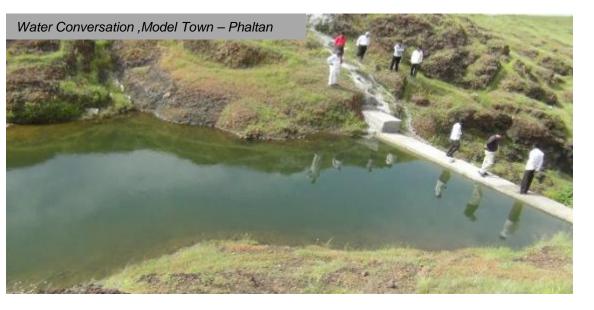

#### 95,000+ trees Sustained

**3.67 million** students reached through Coach them Young

2,600 clean cook stoves

**CCEW** in Pune in Nagpur

**12000+** Million gallons water harvested

**TEC** sites in Kolhapur and Phaltan sustained Monsoon Resilient Maharashtra: Water conservation across **3,500 hectares**, making **5,500** residents water secure