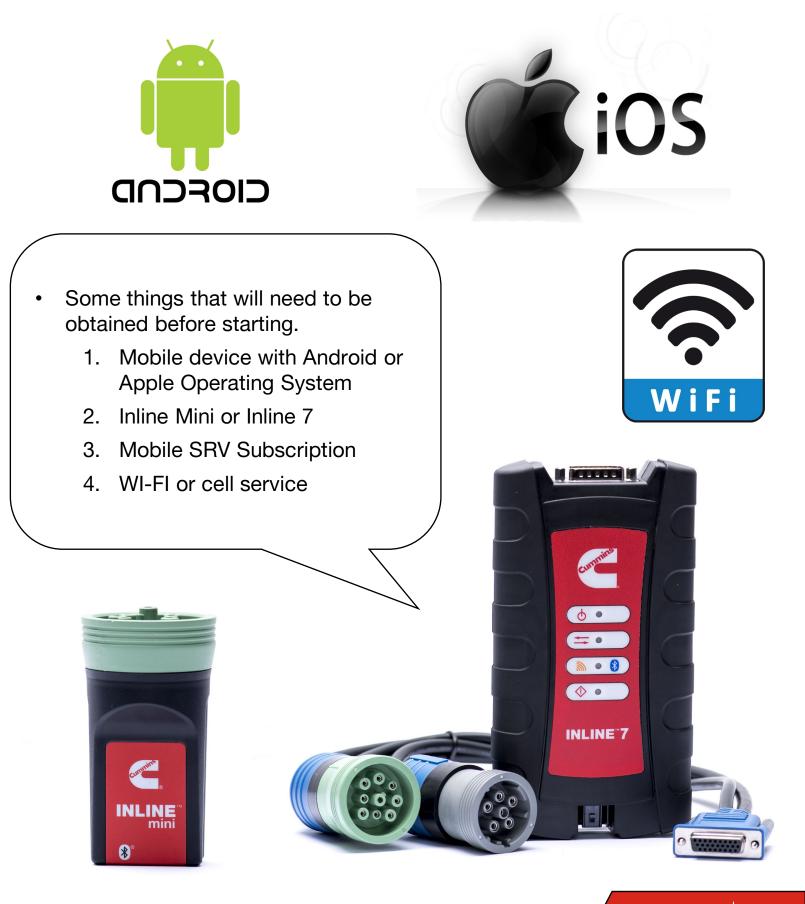

# **Guidanz<sup>®</sup> Diagnostic Toolkit**



#### **Mobile Based – First Connection**



## **Guidanz<sup>®</sup> Diagnostic Toolkit**





## **Guidanz<sup>®</sup> Diagnostic Toolkit**

#### **Mobile Based – First Connection**



| Legacy Email                                                                                                                                                                                                                                                                                                                                                                                                                                                                                                                                                                                                      |            | hu Aug 31