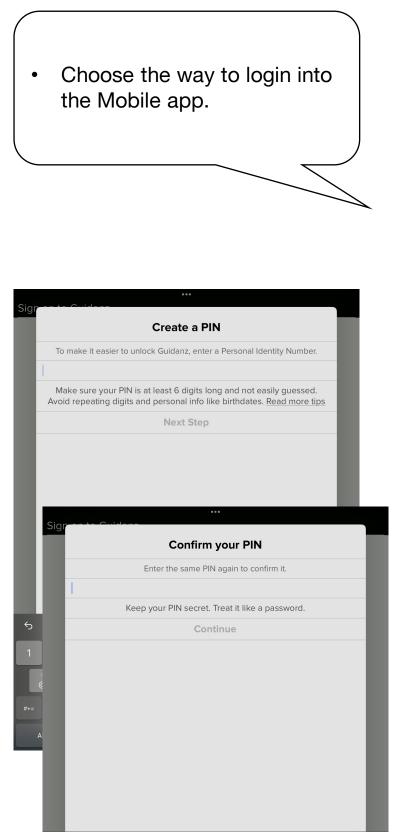

# **Guidanz<sup>®</sup> Diagnostic Toolkit**



#### **Mobile Based – First Connection**



## **Guidanz<sup>®</sup> Diagnostic Toolkit**





## **Guidanz<sup>®</sup> Diagnostic Toolkit**

#### **Mobile Based – First Connection**



| Legacy Email                                                                                                                                                                                                                                                                                                                                                                                                                                                                                                                                                                                                      |            | hu Aug 31                                                                       |
|--------------------------------------------------------------------------------------------------------