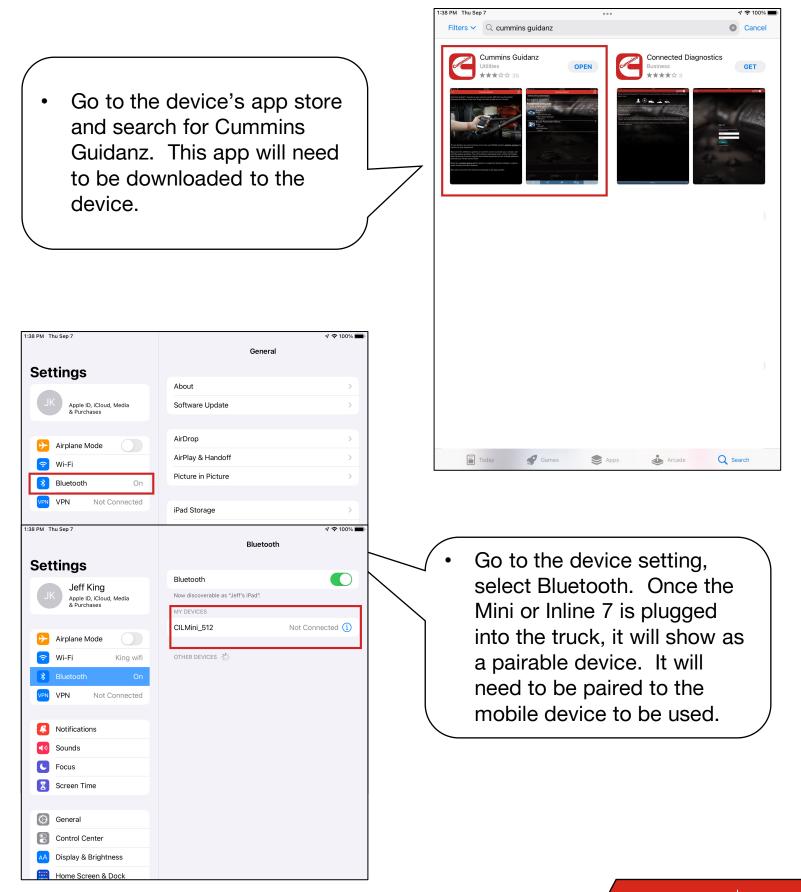

# **Guidanz<sup>®</sup> Diagnostic Toolkit**



#### **Mobile Based – First Connection**



## **Guidanz<sup>®</sup> Diagnostic Toolkit**





## **Guidanz<sup>®</sup> Diagnostic Toolkit**

#### **Mobile Based – First Connection**



| Legacy Email                                                                                                                                                                                                                                                                                                                                                                                                                                                                                                                                                                                                      |            | hu Aug 31                                                                       |
|-------------