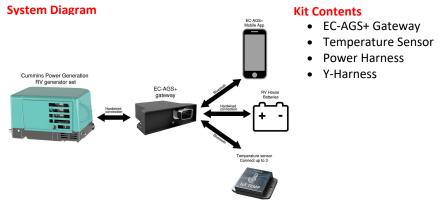

#### Welcome

Thank you for purchasing the EC-AGS+. We are excited for you to have automatic generator starting capability in your RV, all controlled via your personal mobile device. This guide is designed to help you get started using your new system quickly.

NOTE: Do not install EC-AGS+ Gateway directly in the RV generator set compartment.

### **App Download**

• Download the EC-AGS+ App from the App Store for iOS or Play Store for Android on your mobile device.